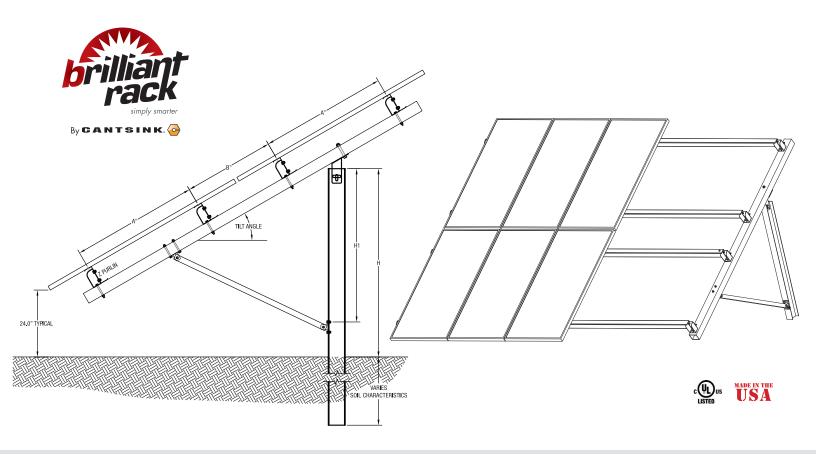

#### **TECHNICAL INFORMATION**

| Application          | Commercial And Utility Scale      |
|----------------------|-----------------------------------|
| UL 2703 Listed       | Certificate #20141206-E468245     |
| Panel Orientation    | 2-High Portrait                   |
| Tilt Angle           | 5° To 35°                         |
| Material             | Galvanized Steel Per ASTM123      |
| Wind Load            | Up To 150 MPH                     |
| Site Conditions      | Handles Up To 10° Slope           |
| Module Mounting Type | Serrated Flange Nut And Bolt      |
| Compatible Modules   | All Bottom-Mount Framed Modules   |
| Warranty             | 20 Years                          |
| Lead Time            | *3-4 Weeks From Time PO Is Placed |